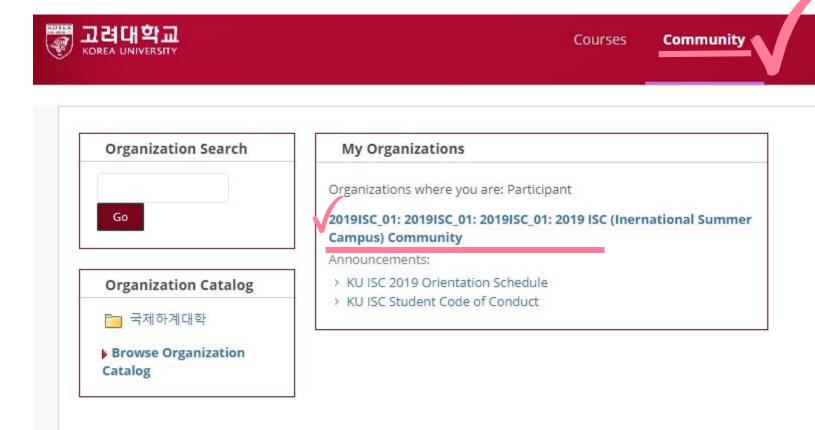

#### You can access the 2019 ISC community as well

2019ISC 01: 2019ISC 01: 2019ISC 01: 2019 ISC (Inernational Summer Campus) Community Announcements

will be made on the community

Your Name → Settings → Personal Information