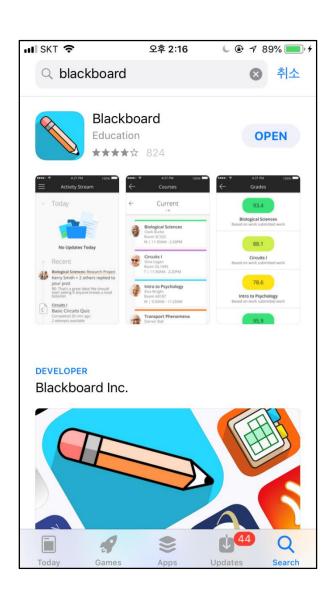

► Change PW / Change Language Setting and etc.

← Download Mobile Blackboard App.

← You must change your BB PW on a computer BEFORE logging in to the mobile app for the first time.

← Open the app and search
"Korea University"
(고려대학교)