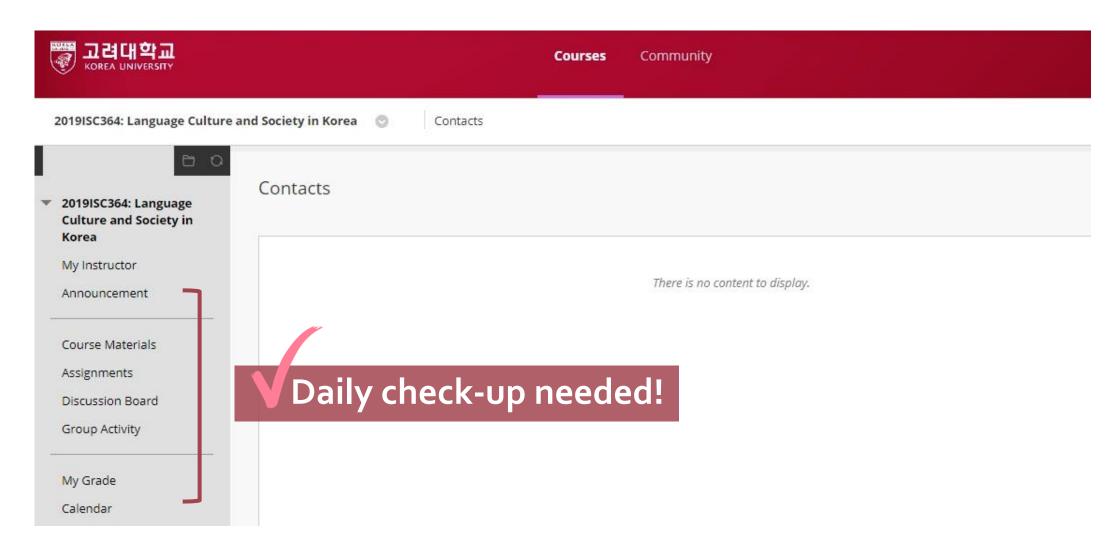

# Link to Blackboard kulms.korea.ac.kr

## KU ISC 2019 Blackboard Login



| KOREA<br>UNIVERSITY      | 고려대학교<br>KOREA UNIVERSITY |            |         |
|--------------------------|---------------------------|------------|---------|
| 사용자명                     | ○ 포털로그인                   | re to chec | ck here |
| 2019xxxxxx               | ID                        |            |         |
| 비밀번호<br>•••••• <b>PV</b> | V                         |            |         |
| 로그인                      | → Login                   |            |         |

ID: KU ISC Student Number PW: DOB (DDMMYYYY)



#### Once you login you will see the courses you registered









#### You can access the 2019 ISC community as well





2019ISC 01: 2019ISC 01: 2019ISC 01: 2019 ISC (Inernational Summer Campus) Community Announcements



will be made on the community



Your Name → Settings → Personal Information

► Change PW / Change Language Setting and etc.







← Download Mobile Blackboard App.

← You must change your BB PW on a computer BEFORE logging in to the mobile app for the first time.





← Open the app and search
"Korea University"
(고려대학교)







← Log in with your account

Username: 2019XXXXXX

Password:

Change your PW before logging in the application.

You can't log into the app with your date of birth.





← Allow app to send you the Notification.

← KU ISC team shares important notices via BB.