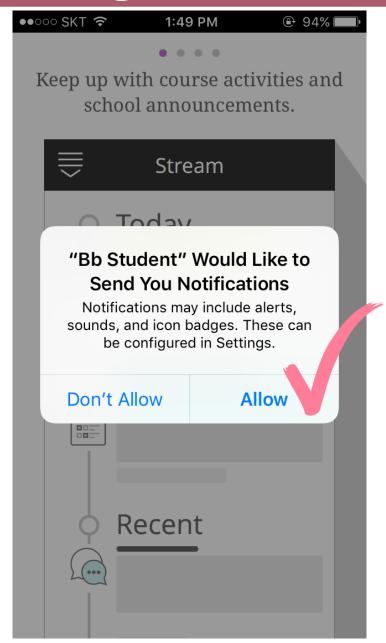

← Log in with your account

Username: 2019XXXXXX

Password:

Change your PW before logging in the application.

You can't log into the app with your date of birth.

← Allow app to send you the Notification.

← KU ISC team shares important notices via BB.