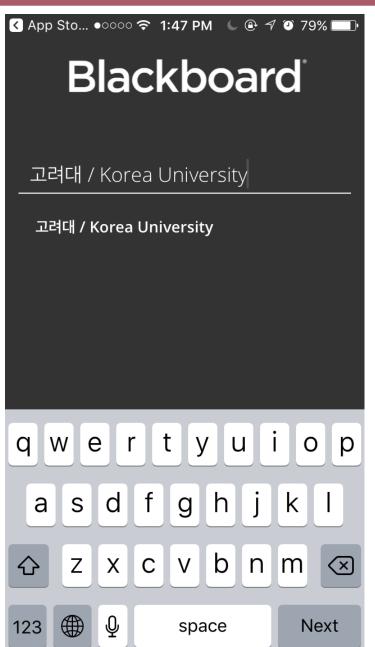

► Change PW / Change Language Setting and etc.

← Download Mobile Blackboard App.

← You must change your BB PW on a computer BEFORE logging in to the mobile app for the first time.

← Open the app and search
"Korea University"
(고려대학교)

← Log in with your account

Username: 2019XXXXXX

Password:

Change your PW before logging in the application.

You can't log into the app with your date of birth.

← Allow app to send you the Notification.

← KU ISC team shares important notices via BB.