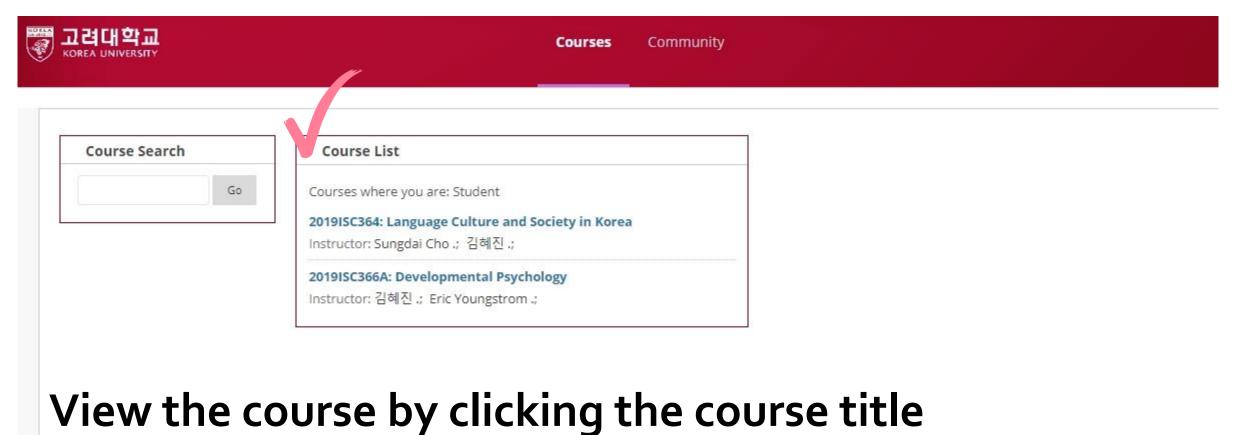

# Link to Blackboard kulms.korea.ac.kr

## KU ISC 2019 Blackboard Login



| KOREA<br>UNIVERSITY      | 고려대학교<br>KOREA UNIVERSITY |            |         |
|--------------------------|---------------------------|------------|---------|
| 사용자명                     | ○ 포털로그인                   | re to chec | ck here |
| 2019xxxxxx               | ID                        |            |         |
| 비밀번호<br>•••••• <b>PV</b> | V                         |            |         |
| 로그인                      | → Login                   |            |         |

ID: KU ISC Student Number PW: DOB (DDMMYYYY)



#### Once you login you will see the courses you registered









#### You can access the 2019 ISC community as well





2019ISC 01: 2019ISC 01: 2019ISC 01: 2019 ISC (Inernational Summer Campus) Community Announcements



will be made on the community



Your Name → Settings → Personal Information

► Change PW / Change Language Setting and etc.







← Download Mobile Blackboard App.

← You must change your BB PW on a computer BEFORE logging in to the mobile app for the first time.





← Open the app and search
"Korea University"
(고려대학교)







← Log in with your account

Username: 2019XXXXXX

Password:

Change your PW before logging in the application.

You can't log into the app with your date of birth.





← Allow app to send you the Notification.

← KU ISC team shares important notices via BB.