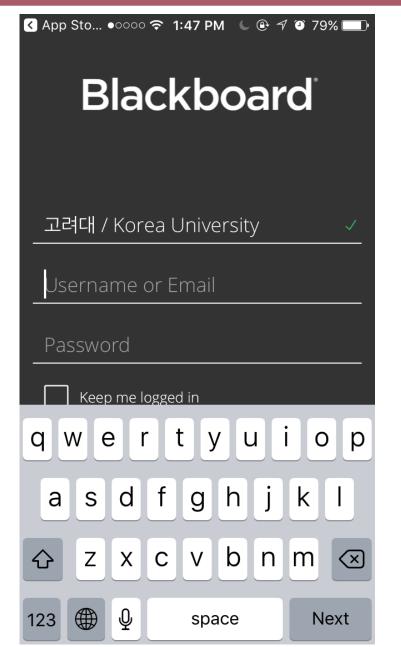

► Change PW / Change Language Setting and etc.

← Download Mobile Blackboard App.

← You must change your BB PW on a computer BEFORE logging in to the mobile app for the first time.

← Open the app and search
"Korea University"
(고려대학교)

← Log in with your account

Username: 2019XXXXXX

Password:

Change your PW before logging in the application.

You can't log into the app with your date of birth.

← Allow app to send you the Notification.

← KU ISC team shares important notices via BB.