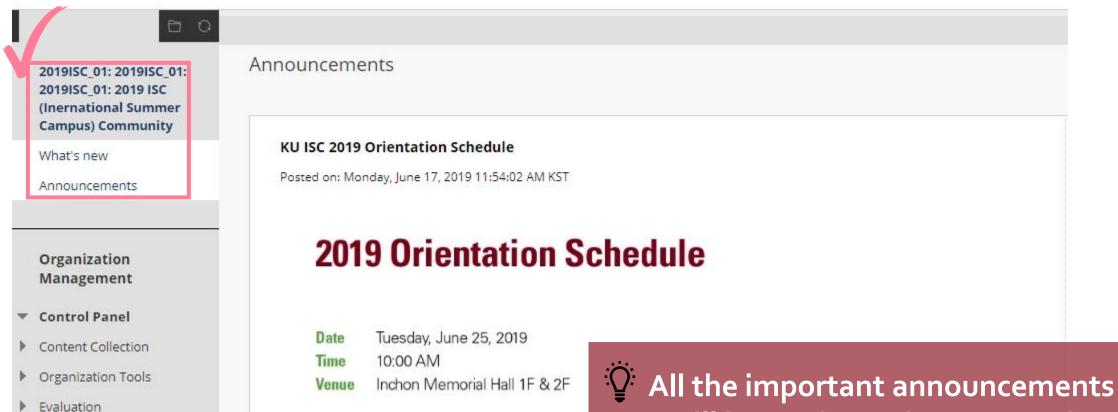

#### You can access the 2019 ISC community as well

2019ISC 01: 2019ISC 01: 2019ISC 01: 2019 ISC (Inernational Summer Campus) Community Announcements

will be made on the community

Your Name → Settings → Personal Information