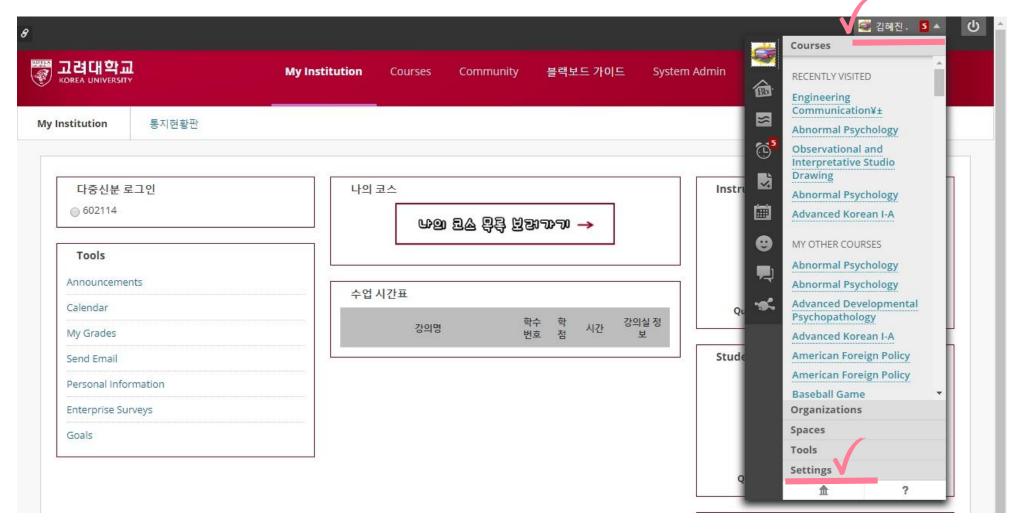

#### You can access the 2019 ISC community as well

2019ISC 01: 2019ISC 01: 2019ISC 01: 2019 ISC (Inernational Summer Campus) Community Announcements

will be made on the community

Your Name → Settings → Personal Information

► Change PW / Change Language Setting and etc.

← Download Mobile Blackboard App.

← You must change your BB PW on a computer BEFORE logging in to the mobile app for the first time.

← Open the app and search
"Korea University"
(고려대학교)